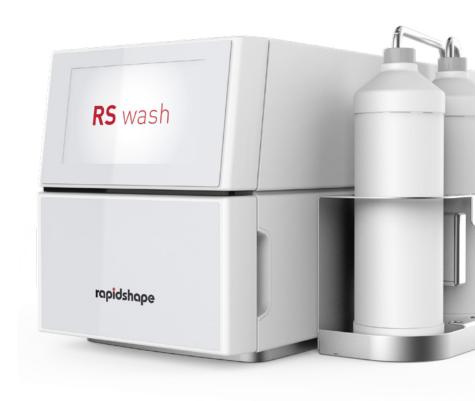

## RS wash

## rapidshape

For the perfect finish of your components – Automated and environmentally friendly cleaning

The RS wash automatic cleaning system excels thanks to its simple operation and process-controlled connection to your printer, for professional and validated post-processing of your printed parts. In combination with the stackable RS cure, it offers a simple and validated workflow. Thanks to automatic selection of the appropriate cleaning program and cleaning medium, cleaning the printed parts is not only process-safe and simple, but also environmentally friendly thanks to a 2-step principle with pre-cleaning and final cleaning (patent pending). The replaceable liquid container (plug-in system) is used for easy and safe handling.

Wireless connectivity to printer

Clean process, no handling of sticky resins

Reduced smell

Small space requirement

| Performance parameters | RS wash                                     |
|------------------------|---------------------------------------------|
| Volume                 | 130 x 75 x 60 mm                            |
| Cleaning time          | approx 6-10 minutes (depending on material) |
| Cleaning medium        | Isopropanol, ethanol                        |
| Dimension (W x H x D)  | 230 x 270 x 380 mm                          |
| Connection             | WLAN/LAN                                    |